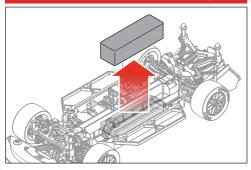

# **QUICKSTART GUIDE**



Scan the QR code to view the QuickStart video.





#### 1. Remove the Body



#### 5. Install the Transmitter Batteries



#### 2. Remove the Vehicle Battery



#### 6. Power On the Transmitter



### 3. Charge the Vehicle Battery



#### 7. Power On the Vehicle



#### 4. Reinstall the Vehicle Battery



## 8. Reinstall the Body



#### 9. Throttle/Brake







#### 12. Steering Rate



#### 10. Steering





### 13. Steering Trim



#### 11. Throttle Limiter



Adjust as shown until vehicle tracks straight



#### 14. Remove the Body

#### 16. Disconnect the Vehicle Battery



#### 15. Power Off the Vehicle



#### 17. Power Off the Transmitter