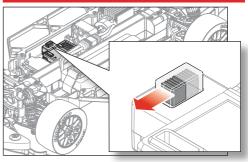

# **QUICKSTART GUIDE**



Scan the QR code to view the QuickStart video.





#### 1. Remove the Body



#### 5. Install the Transmitter Batteries



#### 2. Remove the Vehicle Battery



#### 6. Power On the Transmitter



### 3. Charge the Vehicle Battery



#### 7. Power On the Vehicle



#### 4. Reinstall the Vehicle Battery



## 8. Reinstall the Body



#### 9. Throttle/Brake







#### 12. Steering Rate



#### 10. Steering





### 13. Steering Trim



#### 11. Throttle Limiter



Adjust as shown until vehicle tracks straight



#### 14. Remove the Body

#### 16. Disconnect the Vehicle Battery



#### 15. Power Off the Vehicle



#### 17. Power Off the Transmitter