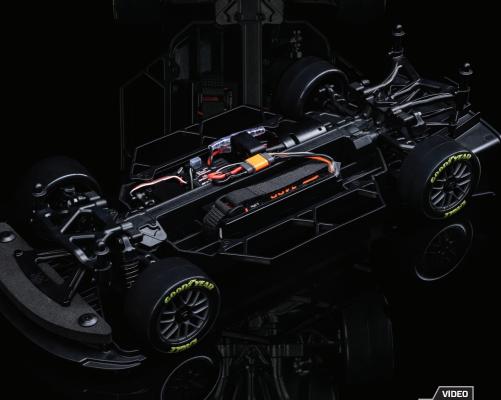

# **QUICKSTART GUIDE**



Scan the QR code to view the QuickStart video.





#### 1. Remove the Body



#### 5. Install the Transmitter Batteries



#### 2. Remove the Vehicle Battery



#### 6. Power On the Transmitter



### 3. Charge the Vehicle Battery



#### 7. Power On the Vehicle



#### 4. Reinstall the Vehicle Battery



## 8. Reinstall the Body



#### 9. Throttle/Brake







#### 12. Steering Rate



#### 10. Steering





### 13. Steering Trim



#### 11. Throttle Limiter



Adjust as shown until vehicle tracks straight



#### 14. Remove the Body

#### 16. Disconnect the Vehicle Battery



#### 15. Power Off the Vehicle



#### 17. Power Off the Transmitter