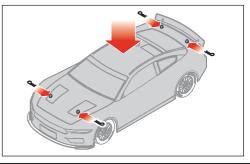

# **QUICKSTART GUIDE**



Scan the QR code to view the QuickStart video.





#### 1. Remove the Body



#### 5. Install the Transmitter Batteries



#### 2. Remove the Vehicle Battery



#### 6. Power On the Transmitter



### 3. Charge the Vehicle Battery



#### 7. Power On the Vehicle



#### 4. Reinstall the Vehicle Battery



## 8. Reinstall the Body



#### 9. Throttle/Brake







#### 12. Steering Rate



#### 10. Steering





### 13. Steering Trim



#### 11. Throttle Limiter



Adjust as shown until vehicle tracks straight



#### 14. Remove the Body

#### 16. Disconnect the Vehicle Battery



#### 15. Power Off the Vehicle



#### 17. Power Off the Transmitter