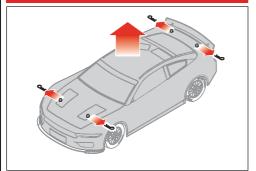

# **QUICKSTART GUIDE**



Scan the QR code to view the QuickStart video.





#### 1. Remove the Body



#### 5. Install the Transmitter Batteries



#### 2. Remove the Vehicle Battery



#### 6. Power On the Transmitter



### 3. Charge the Vehicle Battery



#### 7. Power On the Vehicle



#### 4. Reinstall the Vehicle Battery



## 8. Reinstall the Body



#### 9. Throttle/Brake







#### 12. Steering Rate



#### 10. Steering





### 13. Steering Trim



#### 11. Throttle Limiter



Adjust as shown until vehicle tracks straight



#### 14. Remove the Body

#### 16. Disconnect the Vehicle Battery



#### 15. Power Off the Vehicle



#### 17. Power Off the Transmitter