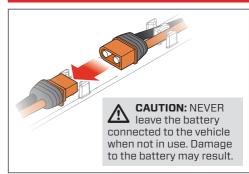

# **QUICKSTART GUIDE**



Scan the QR code to view the QuickStart video.





#### 1. Remove the Body



#### 5. Install the Transmitter Batteries



#### 2. Remove the Vehicle Battery



#### 6. Power On the Transmitter



### 3. Charge the Vehicle Battery



#### 7. Power On the Vehicle



#### 4. Reinstall the Vehicle Battery



## 8. Reinstall the Body



#### 9. Throttle/Brake







#### 12. Steering Rate



#### 10. Steering





### 13. Steering Trim



#### 11. Throttle Limiter



Adjust as shown until vehicle tracks straight



#### 14. Remove the Body

#### 16. Disconnect the Vehicle Battery



#### 15. Power Off the Vehicle



#### 17. Power Off the Transmitter