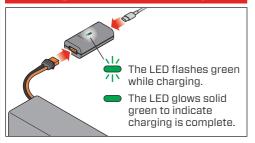

# **QUICKSTART GUIDE**



Scan the QR code to view the QuickStart video.





#### 1. Remove the Body



#### 5. Install the Transmitter Batteries



#### 2. Remove the Vehicle Battery



#### 6. Power On the Transmitter



### 3. Charge the Vehicle Battery



#### 7. Power On the Vehicle



#### 4. Reinstall the Vehicle Battery



## 8. Reinstall the Body



#### 9. Throttle/Brake







#### 12. Steering Rate



#### 10. Steering





### 13. Steering Trim



#### 11. Throttle Limiter



Adjust as shown until vehicle tracks straight



#### 14. Remove the Body

#### 16. Disconnect the Vehicle Battery



#### 15. Power Off the Vehicle



#### 17. Power Off the Transmitter