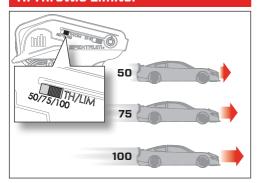

# **QUICKSTART GUIDE**



Scan the QR code to view the QuickStart video.





#### 1. Remove the Body



#### 5. Install the Transmitter Batteries



#### 2. Remove the Vehicle Battery



#### 6. Power On the Transmitter



### 3. Charge the Vehicle Battery



#### 7. Power On the Vehicle



#### 4. Reinstall the Vehicle Battery



## 8. Reinstall the Body



#### 9. Throttle/Brake







#### 12. Steering Rate



#### 10. Steering





### 13. Steering Trim



#### 11. Throttle Limiter



Adjust as shown until vehicle tracks straight



#### 14. Remove the Body

#### 16. Disconnect the Vehicle Battery



#### 15. Power Off the Vehicle



#### 17. Power Off the Transmitter