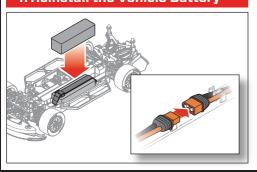

# **QUICKSTART GUIDE**



Scan the QR code to view the QuickStart video.





#### 1. Remove the Body



#### 5. Install the Transmitter Batteries



#### 2. Remove the Vehicle Battery



#### 6. Power On the Transmitter



### 3. Charge the Vehicle Battery



#### 7. Power On the Vehicle



#### 4. Reinstall the Vehicle Battery



## 8. Reinstall the Body



#### 9. Throttle/Brake







#### 12. Steering Rate



#### 10. Steering





### 13. Steering Trim



#### 11. Throttle Limiter



Adjust as shown until vehicle tracks straight



#### 14. Remove the Body

#### 16. Disconnect the Vehicle Battery



#### 15. Power Off the Vehicle



#### 17. Power Off the Transmitter