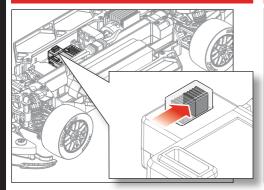

# **QUICKSTART GUIDE**



Scan the QR code to view the QuickStart video.





#### 1. Remove the Body



#### 5. Install the Transmitter Batteries



#### 2. Remove the Vehicle Battery



#### 6. Power On the Transmitter



### 3. Charge the Vehicle Battery



#### 7. Power On the Vehicle



#### 4. Reinstall the Vehicle Battery



## 8. Reinstall the Body



#### 9. Throttle/Brake







#### 12. Steering Rate



#### 10. Steering





### 13. Steering Trim



#### 11. Throttle Limiter



Adjust as shown until vehicle tracks straight



#### 14. Remove the Body

#### 16. Disconnect the Vehicle Battery



#### 15. Power Off the Vehicle



#### 17. Power Off the Transmitter