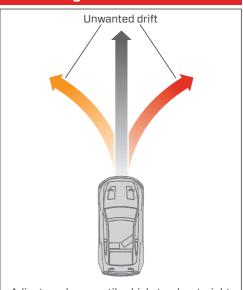

# **QUICKSTART GUIDE**



Scan the QR code to view the QuickStart video.





#### 1. Remove the Body



#### 5. Install the Transmitter Batteries



#### 2. Remove the Vehicle Battery



#### 6. Power On the Transmitter



### 3. Charge the Vehicle Battery



#### 7. Power On the Vehicle



#### 4. Reinstall the Vehicle Battery



## 8. Reinstall the Body



#### 9. Throttle/Brake







#### 12. Steering Rate



#### 10. Steering





### 13. Steering Trim



#### 11. Throttle Limiter



Adjust as shown until vehicle tracks straight



#### 14. Remove the Body

#### 16. Disconnect the Vehicle Battery



#### 15. Power Off the Vehicle



#### 17. Power Off the Transmitter