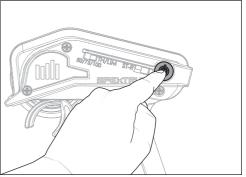

# **QUICKSTART GUIDE**



Scan the QR code to view the QuickStart video.





#### 1. Remove the Body



#### 5. Install the Transmitter Batteries



#### 2. Remove the Vehicle Battery



#### 6. Power On the Transmitter



### 3. Charge the Vehicle Battery



#### 7. Power On the Vehicle



#### 4. Reinstall the Vehicle Battery



## 8. Reinstall the Body



#### 9. Throttle/Brake







#### 12. Steering Rate



#### 10. Steering





### 13. Steering Trim



#### 11. Throttle Limiter



Adjust as shown until vehicle tracks straight



#### 14. Remove the Body

#### 16. Disconnect the Vehicle Battery



#### 15. Power Off the Vehicle



#### 17. Power Off the Transmitter