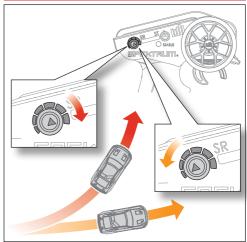

# **QUICKSTART GUIDE**



Scan the QR code to view the QuickStart video.





#### 1. Remove the Body



#### 5. Install the Transmitter Batteries



#### 2. Remove the Vehicle Battery



#### 6. Power On the Transmitter



### 3. Charge the Vehicle Battery



#### 7. Power On the Vehicle



#### 4. Reinstall the Vehicle Battery



## 8. Reinstall the Body



#### 9. Throttle/Brake







#### 12. Steering Rate



#### 10. Steering





### 13. Steering Trim



#### 11. Throttle Limiter



Adjust as shown until vehicle tracks straight



#### 14. Remove the Body

#### 16. Disconnect the Vehicle Battery



#### 15. Power Off the Vehicle



#### 17. Power Off the Transmitter