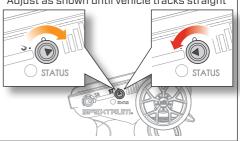

# **QUICKSTART GUIDE**



Scan the QR code to view the QuickStart video.





#### 1. Remove the Body



#### 5. Install the Transmitter Batteries



#### 2. Remove the Vehicle Battery



#### 6. Power On the Transmitter



### 3. Charge the Vehicle Battery



#### 7. Power On the Vehicle



#### 4. Reinstall the Vehicle Battery



## 8. Reinstall the Body



#### 9. Throttle/Brake







#### 12. Steering Rate



#### 10. Steering





### 13. Steering Trim



#### 11. Throttle Limiter



Adjust as shown until vehicle tracks straight



#### 14. Remove the Body

#### 16. Disconnect the Vehicle Battery



#### 15. Power Off the Vehicle



#### 17. Power Off the Transmitter