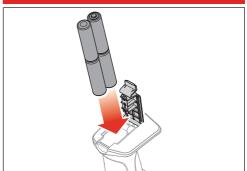

# **QUICKSTART GUIDE**



Scan the QR code to view the QuickStart video.





#### 1. Remove the Body



#### 5. Install the Transmitter Batteries



#### 2. Remove the Vehicle Battery



#### 6. Power On the Transmitter



### 3. Charge the Vehicle Battery



#### 7. Power On the Vehicle



#### 4. Reinstall the Vehicle Battery



## 8. Reinstall the Body



#### 9. Throttle/Brake







#### 12. Steering Rate



#### 10. Steering





### 13. Steering Trim



#### 11. Throttle Limiter



Adjust as shown until vehicle tracks straight



#### 14. Remove the Body

#### 16. Disconnect the Vehicle Battery



#### 15. Power Off the Vehicle



#### 17. Power Off the Transmitter