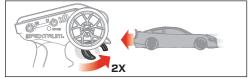

# **QUICKSTART GUIDE**



Scan the QR code to view the QuickStart video.





#### 1. Remove the Body



#### 5. Install the Transmitter Batteries



#### 2. Remove the Vehicle Battery



#### 6. Power On the Transmitter



### 3. Charge the Vehicle Battery



#### 7. Power On the Vehicle



#### 4. Reinstall the Vehicle Battery



## 8. Reinstall the Body



#### 9. Throttle/Brake







#### 12. Steering Rate



#### 10. Steering





### 13. Steering Trim



#### 11. Throttle Limiter



Adjust as shown until vehicle tracks straight



#### 14. Remove the Body

#### 16. Disconnect the Vehicle Battery



#### 15. Power Off the Vehicle



#### 17. Power Off the Transmitter