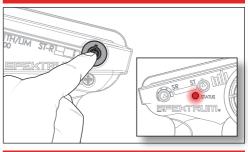

# **QUICKSTART GUIDE**



Scan the QR code to view the QuickStart video.





#### 1. Remove the Body



#### 5. Install the Transmitter Batteries



#### 2. Remove the Vehicle Battery



#### 6. Power On the Transmitter



### 3. Charge the Vehicle Battery



#### 7. Power On the Vehicle



#### 4. Reinstall the Vehicle Battery



## 8. Reinstall the Body



#### 9. Throttle/Brake







#### 12. Steering Rate



#### 10. Steering





### 13. Steering Trim



#### 11. Throttle Limiter



Adjust as shown until vehicle tracks straight



#### 14. Remove the Body

#### 16. Disconnect the Vehicle Battery



#### 15. Power Off the Vehicle



#### 17. Power Off the Transmitter